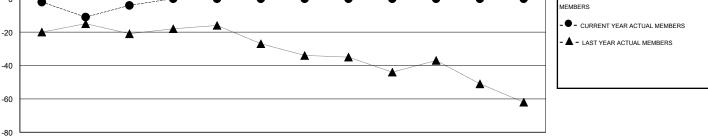

## Cindy Gregg GMT:

| GMT: Cindy C          | Gregg            |           | LOCATIC          | N PENNSYL        | VANIA                 |                    |                                     |                    | GMT CA 1         |
|-----------------------|------------------|-----------|------------------|------------------|-----------------------|--------------------|-------------------------------------|--------------------|------------------|
|                       |                  | Clubs     |                  |                  | Members               |                    |                                     |                    |                  |
| RESULTS FOR 2016-2017 |                  |           |                  |                  | RESULTS FOR 2016-2017 |                    |                                     |                    |                  |
| QUARTER               | NEW CLUB<br>GOAL | NEW CLUBS | DROPPED<br>CLUBS | NET<br>GAIN/LOSS | QUARTER               | NEW MEMBER<br>GOAL | CHARTER AND<br>NEW MEMBERS<br>ADDED | DROPPED<br>MEMBERS | NET<br>GAIN/LOSS |
| JULY/AUG/SEPT         | 0                | 0         | 0                | 0                | JULY/AUG/SEPT         | 3                  | 17                                  | 21                 | -4               |
| OCT/NOV/DEC           | 1                | 0         | 0                | 0                | OCT/NOV/DEC           | 20                 | 0                                   | 0                  | 0                |
| JAN/FEB/MAR           | 0                | 0         | 0                | 0                | JAN/FEB/MAR           | 3                  | 0                                   | 0                  | 0                |
| APR/MAY/JUNE          | 0                | 0         | 0                | 0                | APR/MAY/JUNE          | -1                 | 0                                   | 0                  | 0                |