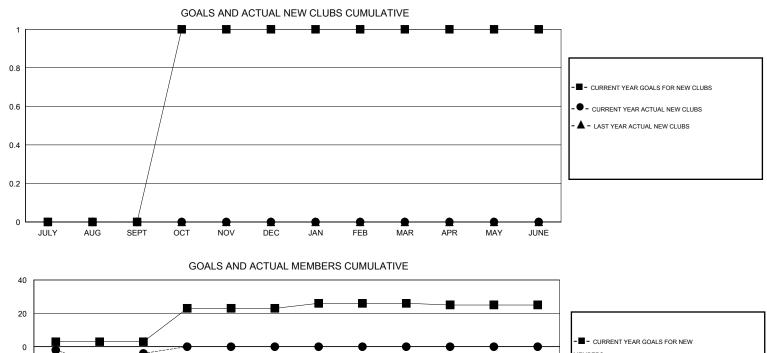

## Cindy Gregg GMT:

| GMT: Cindy C          | Gregg            |           | LOCATIC          | N PENNSYL        | VANIA                 |                    |                                     |                    | GMT CA 1         |
|-----------------------|------------------|-----------|------------------|------------------|-----------------------|--------------------|-------------------------------------|--------------------|------------------|
|                       |                  | Clubs     |                  |                  | Members               |                    |                                     |                    |                  |
| RESULTS FOR 2016-2017 |                  |           |                  |                  | RESULTS FOR 2016-2017 |                    |                                     |                    |                  |
| QUARTER               | NEW CLUB<br>GOAL | NEW CLUBS | DROPPED<br>CLUBS | NET<br>GAIN/LOSS | QUARTER               | NEW MEMBER<br>GOAL | CHARTER AND<br>NEW MEMBERS<br>ADDED | DROPPED<br>MEMBERS | NET<br>GAIN/LOSS |
| JULY/AUG/SEPT         | 0                | 0         | 0                | 0                | JULY/AUG/SEPT         | 3                  | 17                                  | 21                 | -4               |
| OCT/NOV/DEC           | 1                | 0         | 0                | 0                | OCT/NOV/DEC           | 20                 | 0                                   | 0                  | 0                |
| JAN/FEB/MAR           | 0                | 0         | 0                | 0                | JAN/FEB/MAR           | 3                  | 0                                   | 0                  | 0                |
| APR/MAY/JUNE          | 0                | 0         | 0                | 0                | APR/MAY/JUNE          | -1                 | 0                                   | 0                  | 0                |